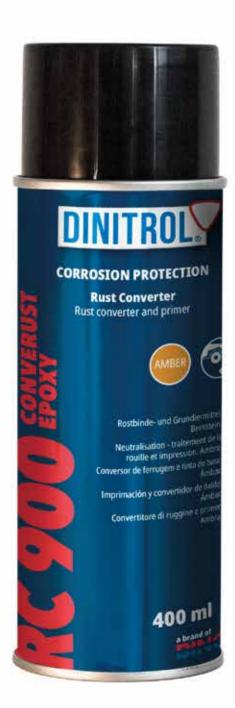

## **DINITROL® RC900 Converust**

Specialist Rust Converter & Primer

The specialist rust converter contains a complex organic chelat base and epoxy resin. DINITROL RC 900 actively converts rust on substrates into a stable organic iron complex. Once the product is dry, an impermeable barrier against further corrosion is formed.

Available Sizes:- 400ml Aerosol For more product information visit **dinitrol.com** 